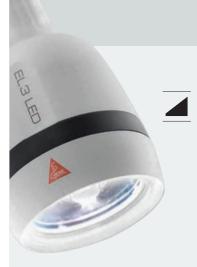

## **PERFORMANCE**

**Simply Bright.** The EL3 LED provides bright (>42,000 lux/>350 lumen)\*, shadow-free illumination precisely at the point of interest.

**LED in HQ.** The new standard in LED illumination defining optimal light intensity, homogeneity and colour rendering for each individual examination situation – Colour temperature: 5,000 K, Colour Rendering Index (CRI) >90 on a scale of 100, special index for colour red: R9 >90. This ensures true tissue colour for the most accurate diagnosis.

**Shadow-Free Illumination.** The compact illumination head (Ø approx. 60 mm) allows convenient, precise positioning, particularly in difficult application situations. Optimal positioning eliminates unwanted shadows in the illuminated field.

## **FUNCTION**

Maintenance-free and easy to clean. Cool-Touch closed head design makes disinfection safe and easy.

**Optimal positioning.** The light weight head and stable goose neck allow easy and intuitive adjustment and keep the light exactly in the required position.