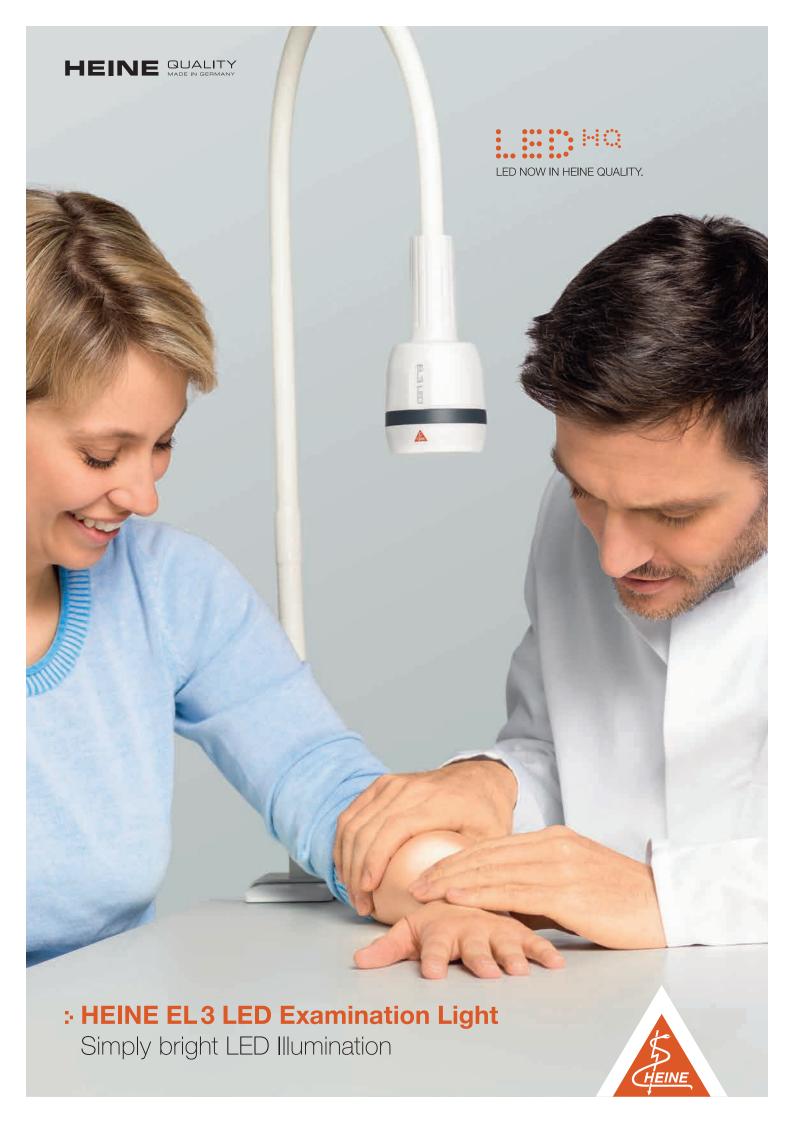

## **PERFORMANCE**

**Simply Bright.** The EL3 LED provides bright (>42,000 lux/>350 lumen)\*, shadow-free illumination precisely at the point of interest.

**LED in HQ.** The new standard in LED illumination defining optimal light intensity, homogeneity and colour rendering for each individual examination situation – Colour temperature: 5,000 K, Colour Rendering Index (CRI) >90 on a scale of 100, special index for colour red: R9 >90. This ensures true tissue colour for the most accurate diagnosis.

**Shadow-Free Illumination.** The compact illumination head (Ø approx. 60 mm) allows convenient, precise positioning, particularly in difficult application situations. Optimal positioning eliminates unwanted shadows in the illuminated field.