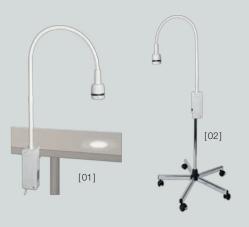

**Various mounting options.** Wall mounting, clamp for table-top mounting or on a wheeled stand.

EL3 LED Examination Light with wall mount

J-008.27.011

EL3 LED Examination Light with clamp for table-top mounting [01]

J-008.27.013

EL3 LED Examination Light with wheeled stand, metal-base [02]

J-008.27.014