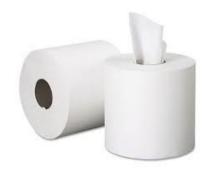

| Product Code        | C2W157F                 |  |
|---------------------|-------------------------|--|
| Product Description | Centrefeed - Flat Sheet |  |
|                     |                         |  |
| Date of Issue       | 23.03.2018              |  |

| Specification Sheet  |          |  |
|----------------------|----------|--|
| Paper Type           | Recycled |  |
| Colour               | White    |  |
| Ply                  | 2        |  |
| GSM                  | 17.5     |  |
| Core Size (mm)       | 62       |  |
| Roll Width (mm)      | 175      |  |
| Roll Length (m)      | 150      |  |
| Sheets Per Roll      | 379      |  |
| Eco Label Accredited | Υ        |  |
| Compatible Dispenser | DCPCFW   |  |