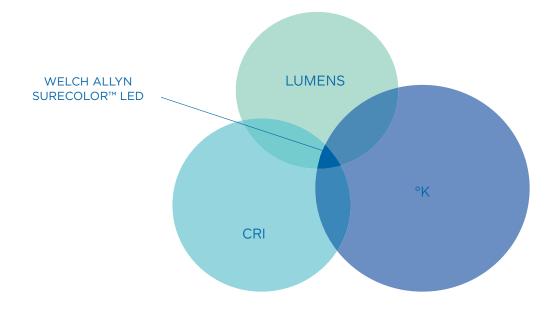

### Welch Allyn SureColor LED Technology

#### The Welch Allyn LED Difference

With the right balance of colour temperature, colour appearance (or CRI) and brightness, we've optimized LEDs for EENT instruments, providing the benefits of LED light without changing the view you are proficient at for diagnosis.