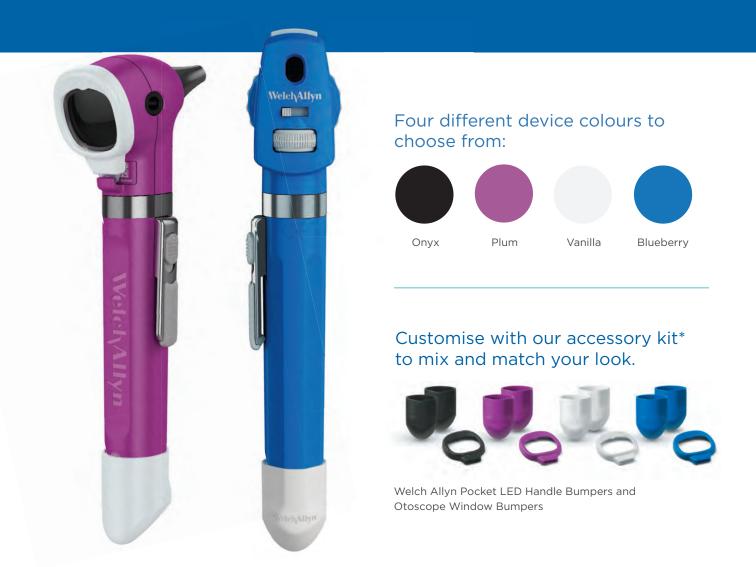

#### Also available as sets:

Welch Allyn Pocket LED Sets with Soft Case

Welch Allyn Pocket Plus LED Sets with Hard Case

\*Pocket Plus LED set comes standard with accessories in all four colours. Pocket Plus LED otoscope comes standard with matching colour and vanilla accessories. Pocket Plus LED ophthalmoscope comes standard with matching colour and vanilla handle bumpers.