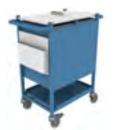

### **Case Note Trolleys**

Designed to provide a complete solution for storing, distributing and accessing medical notes and x-rays. Lightweight yet strong, secure and easy to clean. Each trolley comes fully assembled with secure locking doors.

#### **Each Trolley Features:**

- · Frame manufactured from mild steel
- Powder coated in blue epoxy for ease of cleaning
- · Secure solid sides and base with lower storage shelf
- Push handles for manoeuvrability
- Mounted on 4x 100mm swivel castors

#### **Available Options & Accessories:**

- Digital or standard CAM locks
- · Protective rubber buffers
- · Aluminium-MDF top surface
- · Removable internal shelves
- Braked castors
- Side A4 storage for patient records/documents