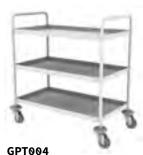

## **General Purpose Trolleys**

Catering for a varied range of needs & purposes across working environments. These multi-functional trolleys are an essential part of any medical setting.

Available in two or three shelf combinations with raised edges to avoid any movement and falls outside of the tray.

Manufactured in your choice mild or stainless steel, each allows for ease of cleaning and decontamination procedures to be completed.

#### **Standard Features:**

- Two or Three shelf options
- 40mm raised edges on each shelf
- Mounted on 4x 100mm swivel castors
- Protective buffers included
- · Push handles at either end for manoeuvrability

#### **Available Options & Accessories:**

- Braked Castors
- · Manufactured from Mild or Stainless Steel