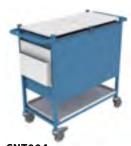

### **Case Note Trolleys**

Designed to provide a complete solution for storing, distributing and accessing medical notes and x-rays. Lightweight yet strong, secure and easy to clean. Each trolley comes fully assembled with secure locking doors.

#### **Each Trolley Features:**

- · Frame manufactured from mild steel
- Powder coated in blue epoxy for ease of cleaning
- · Secure solid sides and base with lower storage shelf
- Push handles for manoeuvrability
- Mounted on 4x 100mm swivel castors

#### **Available Options & Accessories:**

- Digital or standard CAM locks
- · Protective rubber buffers
- · Aluminium-MDF top surface
- · Removable internal shelves
- Braked castors
- Side A4 storage for patient records/documents