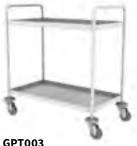

## **General Purpose Trolleys**

Catering for a varied range of needs & purposes across working environments. These multi-functional trolleys are an essential part of any medical setting.

Available in two or three shelf combinations with raised edges to avoid any movement and falls outside of the tray.

Manufactured in your choice mild or stainless steel, each allows for ease of cleaning and decontamination procedures to be completed.

#### **Standard Features:**

- Two or Three shelf options
- 40mm raised edges on each shelf
- Mounted on 4x 100mm swivel castors
- Protective buffers included
- · Push handles at either end for manoeuvrability

#### **Available Options & Accessories:**

- Braked Castors
- · Manufactured from Mild or Stainless Steel