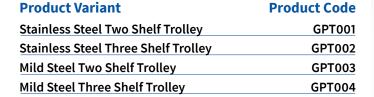

935 x 510 x 1015mm

**GPT001** 935 x 510 x 1015mm

935 x 510 x 1015mm

**GPT002** 935 x 510 x 1015mm