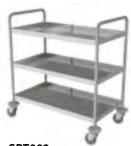

935 x 510 x 1015mm

**GPT001** 935 x 510 x 1015mm

935 x 510 x 1015mm

**GPT002** 935 x 510 x 1015mm

## **General Purpose Trolleys**

Catering for a varied range of needs & purposes across working environments. These multi-functional trolleys are an essential part of any medical setting.

Available in two or three shelf combinations with raised edges to avoid any movement and falls outside of the tray.

Manufactured in your choice mild or stainless steel, each allows for ease of cleaning and decontamination procedures to be completed.

#### **Standard Features:**

- Two or Three shelf options
- 40mm raised edges on each shelf
- Mounted on 4x 100mm swivel castors
- Protective buffers included
- · Push handles at either end for manoeuvrability