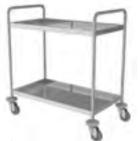

## **General Purpose Trolleys**

Catering for a varied range of needs & purposes across working environments. These multi-functional trolleys are an essential part of any medical setting.

Available in two or three shelf combinations with raised edges to avoid any movement and falls outside of the tray.

Manufactured in your choice mild or stainless steel, each allows for ease of cleaning and decontamination procedures to be completed.

#### **Standard Features:**

- Two or Three shelf options
- 40mm raised edges on each shelf
- Mounted on 4x 100mm swivel castors
- Protective buffers included
- · Push handles at either end for manoeuvrability

#### **Available Options & Accessories:**

- Braked Castors
- · Manufactured from Mild or Stainless Steel