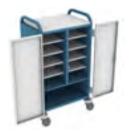

# Product Variant Product Code Trolley with Standard Lock CNT001

| Trolley with Standard Lock                | CNT001 |
|-------------------------------------------|--------|
| Trolley with Digital Lock                 | CNT002 |
| Tall Trolley with Eight Removable Shelves | CNT003 |
| Large Trolley with Standard Lock          | CNT004 |
| Large Trolley with Digital Lock           | CNT005 |

#### **Available Options & Accessories:**

- Digital or standard CAM locks
- · Protective rubber buffers
- · Aluminium-MDF top surface
- · Removable internal shelves
- Braked castors
- Side A4 storage for patient records/documents