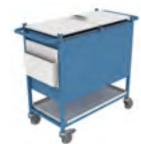

### **Case Note Trolleys**

Designed to provide a complete solution for storing, distributing and accessing medical notes and x-rays. Lightweight yet strong, secure and easy to clean. Each trolley comes fully assembled with secure locking doors.

#### **Each Trolley Features:**

- · Frame manufactured from mild steel
- Powder coated in blue epoxy for ease of cleaning
- · Secure solid sides and base with lower storage shelf
- Push handles for manoeuvrability
- Mounted on 4x 100mm swivel castors

#### **Available Options & Accessories:**

- Digital or standard CAM locks
- · Protective rubber buffers
- · Aluminium-MDF top surface
- · Removable internal shelves
- Braked castors
- Side A4 storage for patient records/documents