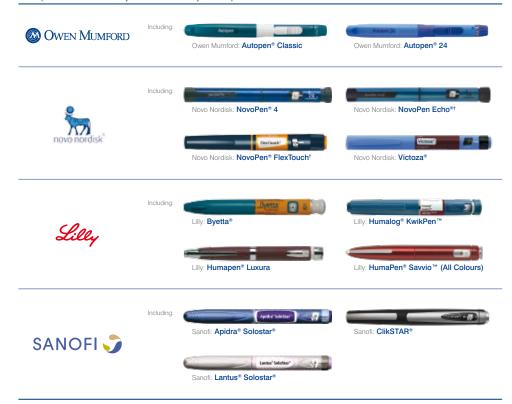

## **Product range**

Compatible with all major brands of injection pens.<sup>2</sup>

<sup>1.</sup> Compatibility data correct as of 01/09/14.