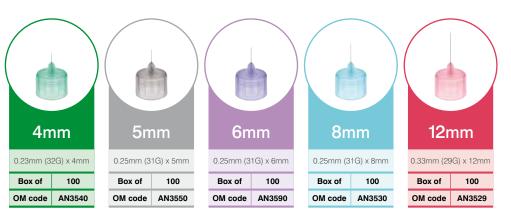

## **Product range**

Compatible with all major brands of injection pens.<sup>2</sup>

<sup>1.</sup> Compatibility data correct as of 01/09/14.