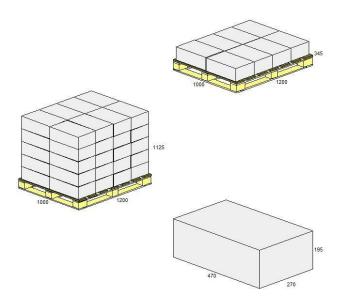

## **Packaging & Logistical Information**

Product Name 50 Medipal Chlorine Wipes

Product Code S570110MPCE
Case Quantity 20 Packs/case
Case Dimensions [OD] 380 x 280 x 290mm

Case Weight12kgCase/Layer10Layers/Pallet5Cases/Pallet40Pallet Weight495kg