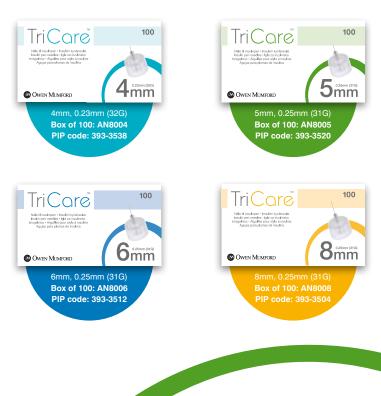

## Comprehensive Range

- 4 different lengths available, to suit patient requirements.
- Coloured needle shields for easy recognition.