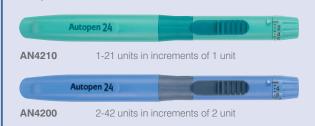

e dose selector with audible clicks.

1. Kellie J. Antinori-Lent. Analysis of Comparison of Patient Preference for Two Insulin Injection Pen Devices in Relation to Patient Dexterity Skills. Journal of Diabetes Science and Technology. Volume 6, Issue 4, (July 2012). 2. Universal ISO 11608 thread on Autopen designed for compatibility with all major brands of pen needles including Unifine. 3. AC522/V10/1TF/01 (1998)

# Accessories included with Autopen®

Autopen® accessories create an even easier injection experience for people with limited hand movement or grip.



**Release Button** Extension Increases area to

make it easy to push the release button.



Adaptor Soft grip and larger area to make dialling a dose easy.

# Pens to suit every user.

Autopen® 24 Compatible with Sanofi insulin.



# Autopen<sup>®</sup> Classic

Compatible with Lilly<sup>3</sup> and Wockhardt insulin.