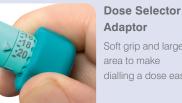

# Accessories included with Autopen®

Autopen® accessories create an even easier injection experience for people with limited hand movement or grip.

**Release Button** Extension Increases area to

make it easy to push the release button.

Adaptor Soft grip and larger area to make dialling a dose easy.