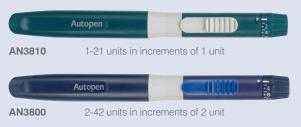

# Autopen<sup>®</sup> Classic

Compatible with Lilly<sup>3</sup> and Wockhardt insulin.