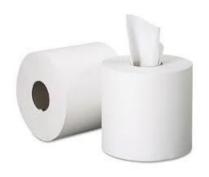

| Product Code        | C1W129F                 |
|---------------------|-------------------------|
| Product Description | Centrefeed - Flat Sheet |
| Date of Issue       | 23.03.2018              |

| Specification Sheet  |          |  |
|----------------------|----------|--|
| Paper Type           | Recycled |  |
| Colour               | White    |  |
| Ply                  | 1        |  |
| GSM                  | 20       |  |
| Core Size (mm)       | 62       |  |
| Roll Width (mm)      | 190      |  |
| Roll Length (m)      | 120      |  |
| Sheets Per Roll      | 324      |  |
| Eco Label Accredited | Υ        |  |
| Compatible Dispenser | DCPCFW   |  |