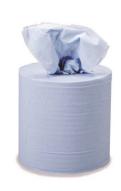

| Product Code        | C1B307F                 |
|---------------------|-------------------------|
| Product Description | Centrefeed - Flat Sheet |
| Date of Issue       | 23.03.2018              |

| Specification Sheet  |          |
|----------------------|----------|
| Paper Type           | Recycled |
| Colour               | Blue     |
| Ply                  | 1        |
| GSM                  | 20       |
| Core Size (mm)       | 60       |
| Roll Width (mm)      | 175      |
| Roll Length (m)      | 300      |
| Sheets Per Roll      | 759      |
| Eco Label Accredited | Υ        |
| Compatible Dispenser | DCPCFW   |