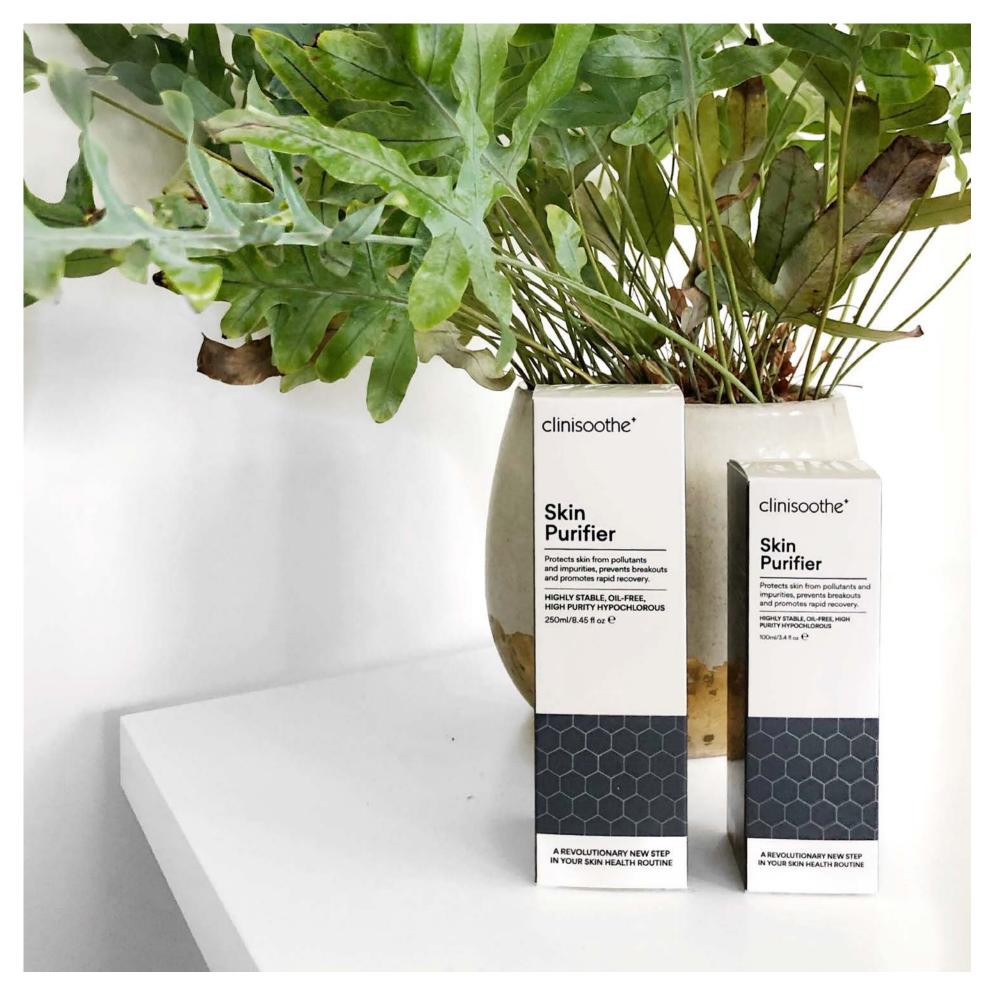

#### 100ml

Small but powerful. Our 100ml Clinisoothe+ Skin Purifier is perfect to spritz over cleansed skin when you're on the go.

#### 250ml

Pour Clinisoothe+ Skin Purifier onto a cotton pad, and gently wipe over the face and neck areas, or area of skin concern. Reapply as many times as necessary for healthy, glowing skin.

Skin & Pollutants

#### clinisoothe Skin Purifier

Our highly stable, oil-free, high purity hypochlorous formula is available in two sizes.

100ml spray bottle

250ml pour bottle

RRP £14.95 RRP £19.95

Loved by professionals...

'It is probably the single greatest product I've ever used. If there is one product that you need, it's Clinisoothe+'