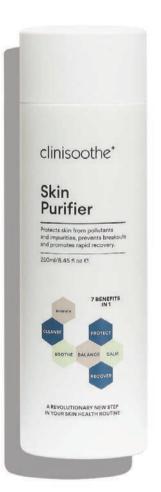

Clinisoothe+ Skin Purifier has 7 benefits in 1 revolutionary product formulated for daily use. Our advanced hypochlorous technology purifies, cleanses, soothes, balances, protects, recovers and calms skin.

#### 250ml

Pour Clinisoothe+ Skin Purifier onto a cotton pad, and gently wipe over the face and neck areas, or area of skin concern. Reapply as many times as necessary for healthy, glowing skin.

Skin & Pollutants

7 benefits in 1 revolutionary product.

clinisoothe\*