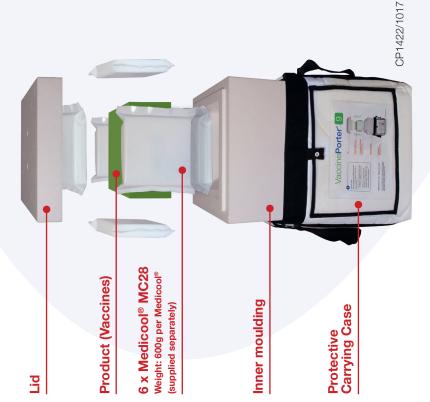

### System assembly and product packing

Pack and seal the VaccinePorter® system swiftly, as follows:

- 1. Place 1 x Medicool® 28 on the base of the system.
- Place the product to be transported in the centre of the VaccinePorter®.
- Place 1 x Medicool® 28 on each side of the system, surrounding the product load.
- 4. Place 1 x Medicool® 28 on top of the product.
- Close the lid and ensure it is sealed by closing the outer carrying case immediately.
- Only open the VaccinePorter® if necessary and remember to re-seal as soon as possible.