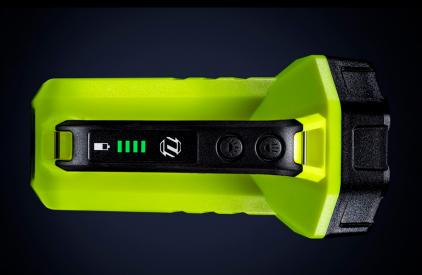

WEIGHT 773g

**DIMENSIONS** 108 x 200 x 131mm

- Convenient shoulder carry strap included
- Battery level & charging indicator LEDs
- Super high power 18,000mAh li-ion battery
- Multiple USB power bank outputs 5V 3A / 9V 2A / 12V 1A
- Intelligent multiple USB-C charging inputs 5V 3A / 9V 2A
- Faster 2A and 3A charging 7 or 8 hours charge time