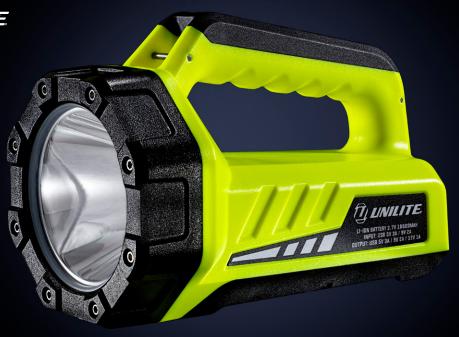

## L-1800 DUAL LED LANTERN

- 1800 lumen white spot beam LED, 6500k
- Additional 1000 lumen COB LED floodlight, 6500k
- Red static & red flashing modes
- Super tough polycarbonate, ABS & aluminium construction
- Glow-in-the-Dark strip around reflector
- Easy press dual switches for easy mode selection Faster 2A and 3A charging 7 or 8 hours charge
- Threaded hole in the base for attaching to tripods
- **BATTERY** 3.7v 18,000mAh Li-ion

WEIGHT 773g

**DIMENSIONS** 108 x 200 x 131mm

- Convenient shoulder carry strap included
- Battery level & charging indicator LEDs
- Super high power 18,000mAh li-ion battery
- Multiple USB power bank outputs 5V 3A / 9V 2A / 12V 1A
- Intelligent multiple USB-C charging inputs 5V 3A / 9V 2A
- Faster 2A and 3A charging 7 or 8 hours charge time

LUMEN 1800LM | RUNTIME 9-390H | BEAM 760M | IP RATING IPX6

WWW.UNILITE.CO.UK #BUILT TOUGH