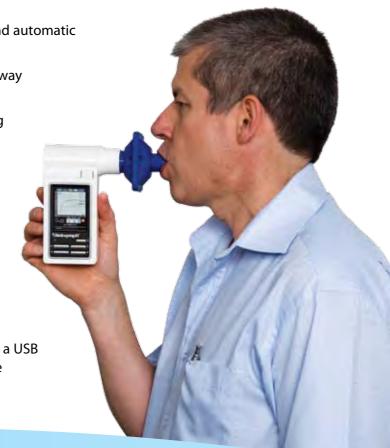

Hours of battery life for a full day of off-site testing

- Over 50 test parameters
- Pre-post bronchodilator comparison
- Single and multi-breath
- F/V or V/T curves viewable in real time
- Choice of child incentives with sound effects
- Remote flowhead option enables the subject to view incentives while performing the test
- Icon driven menus

Print via your PC or via Spirotrac or print direct to a USB A4/Letter size printer using optional printer cradle

Range of accessories and robust carrying case

Enjoy the convenience of extensive connectivity via Spirotrac PC Spirometry Software