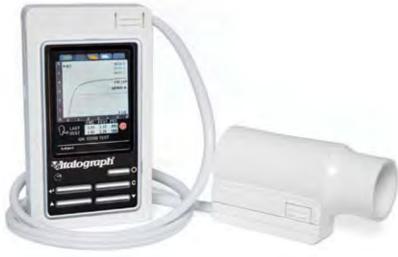

## High quality mobile spirometry with PC and network connectivity

Vitalograph In2itive<sup>™</sup> combines the benefits of full spirometry, data integration and mobility in a small lightweight handheld spirometer. Robust Fleisch flow measuring technology and a simple icon driven menu, plus a large, high resolution colour touch-screen and storage capacity for 10,000 subjects, makes In2itive the ideal solution for high quality spirometry on the move.

#### The In2itive features:

Cradle for battery charging, connection to a PC and automatic data exchange saving time and eliminating errors

Assured hygiene with removable flowhead, SafeTway mouthpieces or BVF Bacterial/Viral Filters

Hours of battery life for a full day of off-site testing

- Over 50 test parameters
- Pre-post bronchodilator comparison
- Single and multi-breath
- F/V or V/T curves viewable in real time
- Choice of child incentives with sound effects
- Remote flowhead option enables the subject to view incentives while performing the test
- Icon driven menus