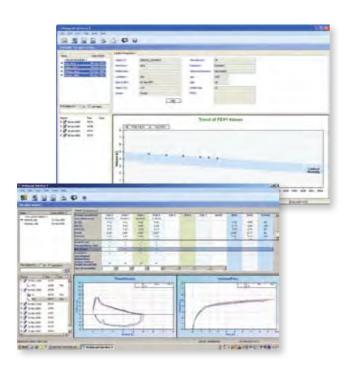

Vitalograph Spirotrac® Software combines the power of your Windows® PC and your network, providing long-term storage of spirometry data, with test results being tracked and trended over time, to create a powerful disease management tool.

By placing the In2itive in its cradle, all off-site sessions can be automatically transferred to, and synchronised with, Spirotrac. This enables full connectivity to your PC, your network and your Practice Management System.

### This powerful connectivity capability offers:

- Automatic upload of subject data and download of test data
- Trending of actual and normal range data over the lifetime of a subject
- Fully scalable database using MS SQL server technology
- Connectivity to EMIS® & other Practice Management Systems
- The built-in GDT communications standard allows any software system to link to Spirotrac
- Links to Vitalograph Over-Read enabling Quality Assured Spirometry