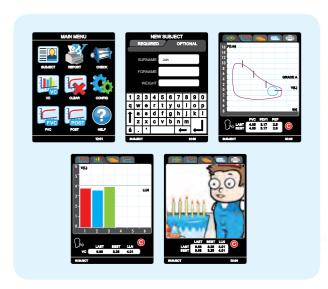

## High quality mobile spirometry with PC and network connectivity

Vitalograph In2itive<sup>™</sup> combines the benefits of full spirometry, data integration and mobility in a small lightweight handheld spirometer. Robust Fleisch flow measuring technology and a simple icon driven menu, plus a large, high resolution colour touch-screen and storage capacity for 10,000 subjects, makes In2itive the ideal solution for high quality spirometry on the move.

Hours of battery life for a full day of off-site testing

- Over 50 test parameters
- Pre-post bronchodilator comparison
- Single and multi-breath
- F/V or V/T curves viewable in real time
- Choice of child incentives with sound effects
- Remote flowhead option enables the subject to view incentives while performing the test
- Icon driven menus

Manual entry of subject data is optional as In2itive makes it possible to select all subject data from Spirotrac and download it automatically – saving time and eliminating data entry errors.