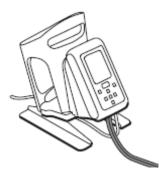

To convert to Desk Mount Configuration, customer will need:PN: 4602-61Desc: DESK MOUNT W/BASKET FOR PROBP 3400