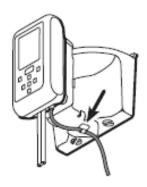

## To convert to Wall Mount Configuration, customer will need:

PN: 4601-61 PN: 3400-31

Desc: WALL MOUNT WITH BASKET FOR PROBP 3400 Desc: DOUBLE TUBE BLOOD PRESSURE HOSE (10FT) - OPTIONAL (to extend the BP hose from 5' as supplied with the handheld configuration to 10' for extra reach)