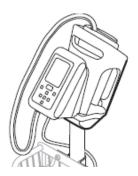

## To convert to Mobile Stand Configuration, customer will need:

PN: 4600-61 PN: PWCD-5WT-B

Desc: MOBILE STAND W/MOUNTING KIT PROBP 3400 Desc: PROBP MOBILE STAND CORD ASSY - OPTIONAL (4600-61 comes with a Power Supply Mounting Kit. The PWCD-5W-B includes a new transformer that mounts in the Power Supply Mount, a short 18" USB cable that connects the output of the transformer to the ProBP, and a long 8' power cord that plugs the transformer into a wall outlet. The power supply and long USB cable that comes with the Handheld configuration can be used with the mobile stand, but the PWCD-5WT-B provides a cleaner installation.)