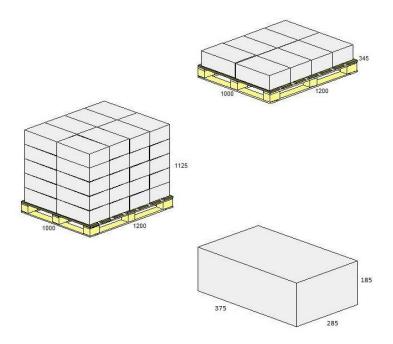

#### Packaging & Logistical Information

| Product CodeS524110MPCECase Quantity24 Packs/caseCase Dimensions [OD]380 x 290 x 200Case Weight5.7kgCase/Layer8Layers/Pallet5Cases/Pallet40Pallet Weight243kgHazardous for TransportNot applicableCommodity code for export3808941000 | Case Dimensions [OD]<br>Case Weight<br>Case/Layer<br>Layers/Pallet<br>Cases/Pallet<br>Pallet Weight<br>Hazardous for Transport | 380 x 290 x 200<br>5.7kg<br>8<br>5<br>40<br>243kg<br>Not applicable |
|---------------------------------------------------------------------------------------------------------------------------------------------------------------------------------------------------------------------------------------|--------------------------------------------------------------------------------------------------------------------------------|---------------------------------------------------------------------|
|---------------------------------------------------------------------------------------------------------------------------------------------------------------------------------------------------------------------------------------|--------------------------------------------------------------------------------------------------------------------------------|---------------------------------------------------------------------|