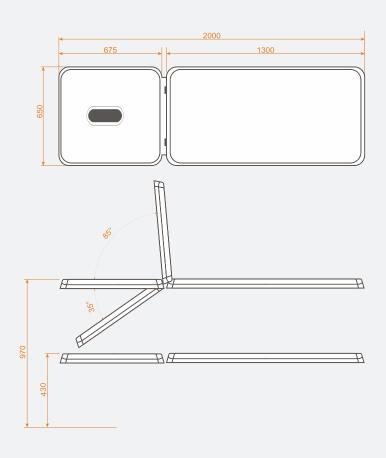

## STABIL 2-Section Electric Treatment Table

Order Code: 1002U-65BB

## **FEATURES**

- Stabil is the most stable highest quality table model on the market
- Electric Hi-Lo
- Retractable heavy duty castors
- Levelling Feet
- Low Height: 43cm
- Weight Capacity: 255kgs
- German Motors
- Angled legs ensure ultimate stability during manipulations
- Attractive and professional finish enhances your treatment area
- Side brackets for attaching exercise products and stabilising belts
- Various upholstery colours available

## TABLE ARTICULATIONS

Warranty Period: 10 Years (Structural) 5 Years (Electrics)