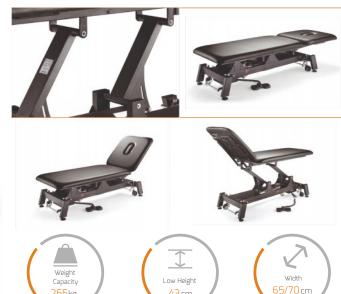

## **FEATURES**

- Stabil is the most stable highest quality table model on the market
- Electric Hi-Lo
- Retractable heavy duty castors
- Levelling Feet
- Low Height: 43cm
- Weight Capacity: 255kgs
- German Motors
- Angled legs ensure ultimate stability during manipulations
- Attractive and professional finish enhances your treatment area
- Side brackets for attaching exercise products and stabilising belts
- Various upholstery colours available

## TABLE ARTICULATIONS

Warranty Period: 10 Years (Structural) 5 Years (Electrics)