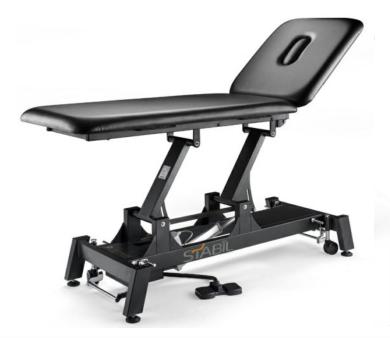

## STABIL 2-Section Electric Treatment Table

Order Code: 1002U-65BB

## **FEATURES**

- Stabil is the most stable highest quality table model on the market
- Electric Hi-Lo
- Retractable heavy duty castors
- Levelling Feet
- Low Height: 43cm
- Weight Capacity: 255kgs
- German Motors
- Angled legs ensure ultimate stability during manipulations
- Attractive and professional finish enhances your treatment area
- Side brackets for attaching exercise products and stabilising belts
- Various upholstery colours available