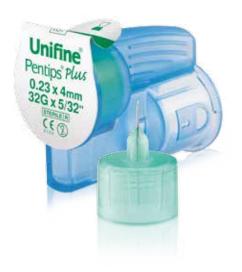

### Unifine Pentips Plus

Make it convenient for patients with Unifine® Pentips® Plus

A unique pen needle with a built-in removal system, proven to increase the rate of pen needle change 4

Premium quality
pen needle designed
for comfortable
injections