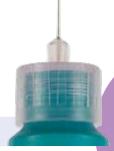

<sup>\*</sup> The used pen needle is secured in the interim container and must be placed in a sharps bin at the earliest opportunity. Pen needle image not to scale.