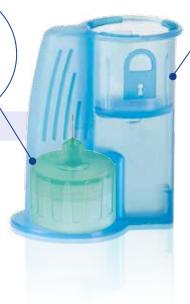

All illustrations - © Copyright Owen Mumford 2016

A unique pen needle with a built-in removal system

Make it convenient for patients with Unifine® Pentips® Plus

A unique pen needle with a built-in removal system, proven to increase the rate of pen needle change 4

Premium quality
pen needle designed
for comfortable
injections