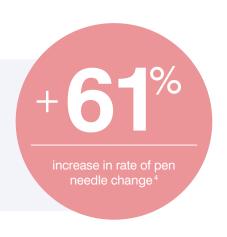

# Proven improvements in the rate of pen needle change

A study observing the impact of **Unifine® Pentips® Plus** among patients injecting insulin revealed that patients changed their pen needle more often, with 86% finding it easier or as easy to use when compared to their previous pen needle.<sup>4</sup>