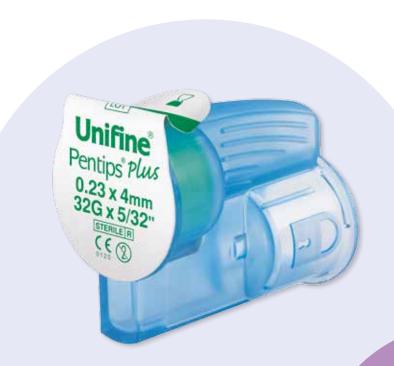

### Unifine Pentips Plus

All illustrations - © Copyright Owen Mumford 2016

A unique pen needle with a built-in removal system

Make it convenient for patients with Unifine® Pentips® Plus

A unique pen needle with a built-in removal system, proven to increase the rate of pen needle change 4

Premium quality
pen needle designed
for comfortable
injections