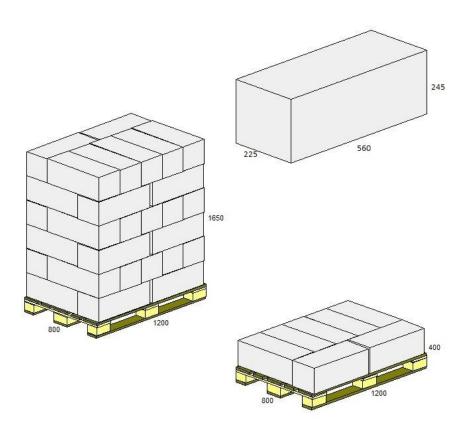

### **Packaging & Logistical Information**

Product Name 240 Medipal Disinfectant Wipes

Product Code W520110MPCE
Case Quantity 10 canisters/case
Case Dimensions [OD] 560 x 225 x 245

Case Weight 7.5kg
Case/Layer 9
Layers/Pallet 5
Cases/Pallet 45
Pallet Weight 420kg