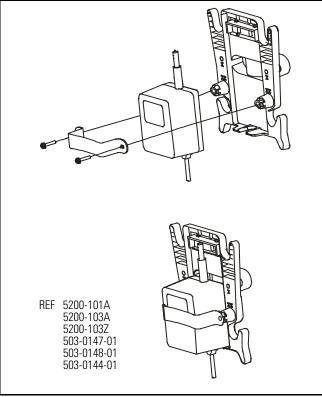

## **REF 4700 Series Mobile Stand**

4341 State Street Road Skaneateles Falls, NY 13153 USA Phone: (800) 535-6663 (US Only) or (315) 685-4560 Fax: (315) 685-3361

www.welchallyn.com