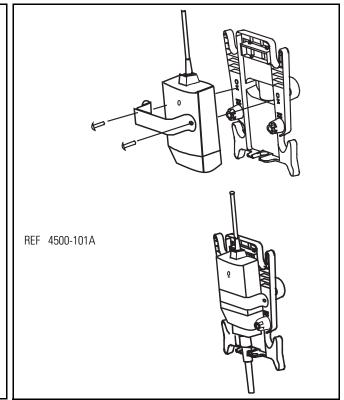

## **REF 4700 Series Mobile Stand**

4341 State Street Road Skaneateles Falls, NY 13153 USA Phone: (800) 535-6663 (US Only) or (315) 685-4560 Fax: (315) 685-3361

www.welchallyn.com