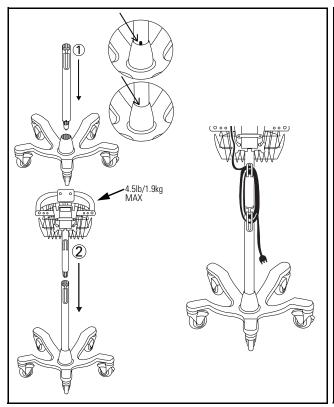

## **REF 4700 Series Mobile Stand**

4341 State Street Road Skaneateles Falls, NY 13153 USA Phone: (800) 535-6663 (US Only) or (315) 685-4560 Fax: (315) 685-3361

www.welchallyn.com