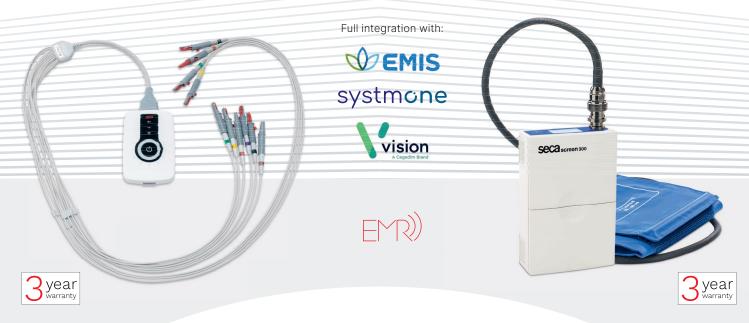

# Resting ECG with USB and Bluetooth interface

The innovative seca CT331 offers the best of both: Medical Bluetooth connectivity and USB cabled option.

- + Wireless and lightweight
- + Transfer data via Bluetooth or USB cable
- + Rechargeable inbuilt batteries for up to 12 hours of runtime
- Brilliant recording quality of all twelve leads with a sampling rate of up to 32 kHz
- + LED's for ECG quality and individual lead-on electrode check
- + Clear surface for quick and easy disinfection
- Fully integrated with EMIS and SystmOne (Vision integration coming soon)

## Resting ECG with USB

The fastest way to a full performance ECG. Easily integrate the seca CT330 into your daily routine.

- Plug in the USB connector and start a high quality 12 lead ECG acquisition
- Brilliant recording quality of all twelve leads with a sampling rate of up to 32 kHz
- Status LED for each lead guarantees safe ECG acquisition
- + True wave filter technology for perfect ECG signal quality in every situation
- + Clear surface for quick and easy disinfection
- Fully integrated with EMIS and SystmOne (Vision integration coming soon)

### ABPM recorder

- + Precise measurement even during atrial fibrillation
- Skin-friendly, easy-to-disinfect, synthetic cuff available in sizes S to XXL (latex-free)
- High-quality double tube system for significant reduction of motion artefacts
- + Efficient energy management enables recordings up to 72 hours
- Enhanced patient comfort due to low operating noise and blood pressure adapted inflation control
- + Fast wireless data transfer from the recorder to the PC
- + Night mode for a restful sleep
- + Adaptive algorithm for gentle measurement
- + Fully integrated with EMIS and SystmOne (Vision integration coming soon)

seca CT331 / CT330 / screen 300: compatible with all EMR systems