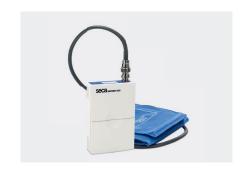

### seca screen 300

### ABPM recorder

- + Precise measurement even during atrial fibrillation
- Skin-friendly, easy-to-disinfect, synthetic cuff available in sizes S to XXL (latex-free)
- High-quality double tube system for significant reduction of motion artefacts
- + Efficient energy management enables recordings up to 72 hours
- Enhanced patient comfort due to low operating noise and blood pressure adapted inflation control
- + Fast wireless data transfer from the recorder to the PC
- + Night mode for a restful sleep
- + Adaptive algorithm for gentle measurement
- + Fully integrated with EMIS and SystmOne (Vision integration coming soon)