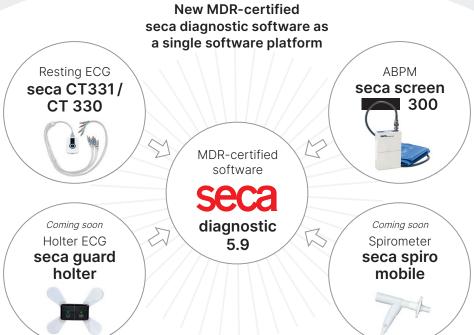

# Your New Power Duo for Cardiovascular Health

### seca CT330/CT331

# Resting ECG with USB and optional Bluetooth connectivity

Whether you are looking for an innovative resting ECG that offers both, medical Bluetooth connectivity and a USB cabled option or a full performance ECG that is easy to integrate, seca has the perfect solution.

#### seca screen 300

# First ABPM recorder worldwide successfully validated according to ESH-IP 2010

Due to our validation, we can guarantee exact and reliable measurement results and artefact suppression is significantly improved, too. Even during Atrial Fibrillation.